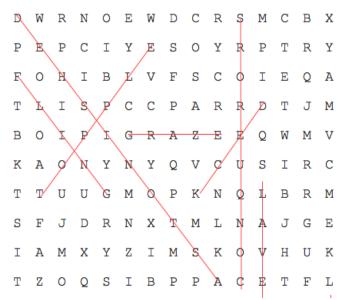

#### Worksheet 1:

Complete the word search below.

| D | W | R | N | 0 | E | W | D | С | R | S | M | С | В | X |
|---|---|---|---|---|---|---|---|---|---|---|---|---|---|---|
| P | E | P | С | I | Y | E | S | 0 | Y | R | P | T | R | Y |
| F | 0 | Н | I | В | L | V | F | S | С | 0 | I | E | Q | A |
| T | L | I | S | P | С | С | P | A | R | R | D | T | J | M |
| В | 0 | I | P | I | G | R | A | Z | E | E | Q | W | M | V |
| K | A | 0 | N | Y | N | Y | Q | V | С | U | S | I | R | С |
| T | T | U | U | G | M | 0 | P | K | N | Q | L | В | R | M |
| S | F | J | D | R | N | Х | T | M | L | N | A | J | G | E |
| I | A | M | Х | Y | Z | I | M | S | K | 0 | V | Н | U | K |
| Т | Z | 0 | Q | S | I | В | P | P | A | С | E | T | F | L |

FLING SLAVE GRAZE DECK
CONQUERORS TOPPLED ASTONISHED

| Name: |  |  |  |  |  |  |  |
|-------|--|--|--|--|--|--|--|
| -     |  |  |  |  |  |  |  |

Date: \_\_\_\_\_